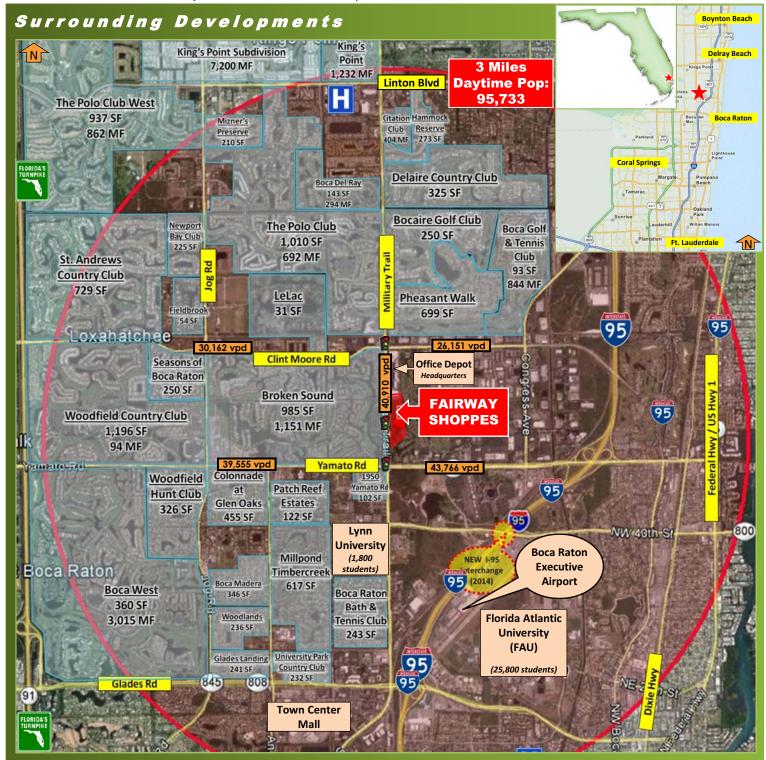

| Location              | 16 acre new retail development site on Military Trail, north of Yamato Rd & South of Clint Moore Rd.                                                                                                                                                                                                                                                                                                                                                          |                                                                      |                                                                         |                                                                             |  |  |
|-----------------------|---------------------------------------------------------------------------------------------------------------------------------------------------------------------------------------------------------------------------------------------------------------------------------------------------------------------------------------------------------------------------------------------------------------------------------------------------------------|----------------------------------------------------------------------|-------------------------------------------------------------------------|-----------------------------------------------------------------------------|--|--|
| Availability          | <ul> <li>64,000 SF Retail Center consisting of approximately:</li> <li>Building "A" - 20,000 SF Grocery Store / Anchor Space</li> <li>Buildings "B" &amp; "C" - 30,000 SF of In-line Retail &amp; Restaurant Spaces</li> <li>Buildings "D" &amp; "E" - 14,000 SF between 2 outparcel restaurant pads</li> </ul>                                                                                                                                               |                                                                      |                                                                         |                                                                             |  |  |
| Property<br>Amenities | <ul> <li>64,000 SF Retail Center with excellent frontage and three access points on Military Trail.</li> <li>Services extended trade areas of Boca Raton &amp; Delray Beach</li> <li>Zoning: PMD</li> </ul>                                                                                                                                                                                                                                                   |                                                                      |                                                                         |                                                                             |  |  |
| Area<br>Highlights    | <ul> <li>Located between the world headquarters of Office Depot with over 2,300 employees and a new residential development consisting of approximately 400 apartment units.</li> <li>Close proximity to Lynn University with approx. 1,800 students, Boca Raton Executive Airport, Florida Atlantic University with approx. 25,800 students and strong residential demographics.</li> <li>Almost 96,000 Daytime Employees within a 3 mile radius.</li> </ul> |                                                                      |                                                                         |                                                                             |  |  |
| Parking               | Spaces: Approx. 700 spaces - 10 / 1,000 SF                                                                                                                                                                                                                                                                                                                                                                                                                    |                                                                      |                                                                         |                                                                             |  |  |
| Demographics          | Population (2014 estimate): Population (2019 projected): Daytime Population: # of Households Average Income: Median Income:                                                                                                                                                                                                                                                                                                                                   | 1-mile<br>4,875<br>5,228<br>16,290<br>2,384<br>\$119,533<br>\$89,815 | 3-miles<br>65,808<br>69,585<br>95,733<br>29,270<br>\$98,058<br>\$63,792 | 5-miles<br>225,512<br>240,512<br>176,308<br>107,494<br>\$79,523<br>\$50,872 |  |  |

### Retail For Lease Palm Beach County

PARK PLACE, 5540-5580 N. Military Trail, Boca Raton, FL 33496

2014 Traffic Counts provided by Palm Beach County Traffic Division

Ross Feurring / Broker RossFeurring@sfrealty.com 561-488-9100