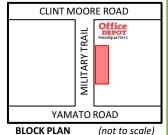

| Location              | 16 acre new retail development site on Military Trail, north of Yamato Rd & South of Clint Moore Rd.                                                                                                                                                                                                                                                                                                                                                          |                                                                      |                                                                         |                                                                             |  |  |
|-----------------------|---------------------------------------------------------------------------------------------------------------------------------------------------------------------------------------------------------------------------------------------------------------------------------------------------------------------------------------------------------------------------------------------------------------------------------------------------------------|----------------------------------------------------------------------|-------------------------------------------------------------------------|-----------------------------------------------------------------------------|--|--|
| Availability          | <ul> <li>64,000 SF Retail Center consisting of approximately:</li> <li>Building "A" - 20,000 SF Grocery Store / Anchor Space</li> <li>Buildings "B" &amp; "C" - 30,000 SF of In-line Retail &amp; Restaurant Spaces</li> <li>Buildings "D" &amp; "E" - 14,000 SF between 2 outparcel restaurant pads</li> </ul>                                                                                                                                               |                                                                      |                                                                         |                                                                             |  |  |
| Property<br>Amenities | <ul> <li>64,000 SF Retail Center with excellent frontage and three access points on Military Trail.</li> <li>Services extended trade areas of Boca Raton &amp; Delray Beach</li> <li>Zoning: PMD</li> </ul>                                                                                                                                                                                                                                                   |                                                                      |                                                                         |                                                                             |  |  |
| Area<br>Highlights    | <ul> <li>Located between the world headquarters of Office Depot with over 2,300 employees and a new residential development consisting of approximately 400 apartment units.</li> <li>Close proximity to Lynn University with approx. 1,800 students, Boca Raton Executive Airport, Florida Atlantic University with approx. 25,800 students and strong residential demographics.</li> <li>Almost 96,000 Daytime Employees within a 3 mile radius.</li> </ul> |                                                                      |                                                                         |                                                                             |  |  |
| Parking               | Spaces: Approx. 700 spaces - 10 / 1,000 SF                                                                                                                                                                                                                                                                                                                                                                                                                    |                                                                      |                                                                         |                                                                             |  |  |
| Demographics          | Population (2014 estimate): Population (2019 projected): Daytime Population: # of Households Average Income: Median Income:                                                                                                                                                                                                                                                                                                                                   | 1-mile<br>4,875<br>5,228<br>16,290<br>2,384<br>\$119,533<br>\$89,815 | 3-miles<br>65,808<br>69,585<br>95,733<br>29,270<br>\$98,058<br>\$63,792 | 5-miles<br>225,512<br>240,512<br>176,308<br>107,494<br>\$79,523<br>\$50,872 |  |  |