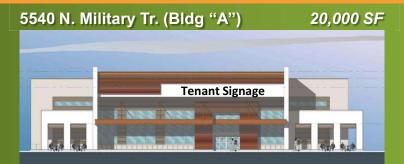

#### **ELEVATIONS**

5550 N. Military Tr. (Bldg "B")

9,492 SF

5560 N. Military Tr. (Bldg "C") 20

Ross Feurring / Broker RossFeurring@sfrealty.com 561-488-9100

#### **AVAILABLE SPACE**

| 5540 N. Military Trail | (Bldg "A")    | 20,000 SF        |               |
|------------------------|---------------|------------------|---------------|
| Bay# Ba                | ay Dimensions | <u>Bay Size</u>  | <u>Status</u> |
| 100                    | 161 x 120     | 20,000           | Lease Pending |
| 5550 N. Military Trail | (Bldg "B")    | 9,500 SF         |               |
| Bay# Ba                | ay Dimensions | Bay Size         | <u>Status</u> |
| 200                    | 20 x 50       | 1,000            |               |
| 202                    | 20 x 50       | 1,000            |               |
| 204                    | 20 x 50       | 1,000            |               |
| 206                    | 20 x 50       | 1,000            |               |
| 208                    | 20 x 50       | 1,000            |               |
| 210                    | 20 x 50       | 1,000            |               |
| 212                    | 20 x 50       | 1,000            |               |
| 214                    | 20 x 62.5     | 1,250            |               |
| 216                    | 20 x 62.5     | 1,250            |               |
| 5560 N. Military Trail | (Bldg "C")    | 20,500 SF        |               |
| <u>Bay #</u> <u>Ba</u> | ay Dimensions | <u>Bay Size</u>  | <u>Status</u> |
| 300/302/304            | 62.5 x 64     | 4,000            | Lease Pending |
| 306/308                | 50 x 60       | 3,000            | Lease Pending |
| 310/312                | 40 x 60       | 2,400            | Lease Pending |
| 314                    | 25 x 60       | 1,500            |               |
| 316                    | 28 x 60       | 1,680            |               |
| 318                    | 20 x 66       | 1,320            |               |
| 320                    | 20 x 66       | 1,320            |               |
| 322                    | 20 x 66       | 1,320            |               |
| 324                    | 20 x 66       | 1,320            |               |
| 326/328                | 40 x 66       | 2,640            |               |
| 5570 N. Military Trail | (Bldg "D")    | 7,250 SF         |               |
|                        | dg Dimensions | <u>Bldg Size</u> | <u>Status</u> |
| 400                    | 100 x 72.5    | 7,250            |               |
| 5580 N. Military Trail | (Bldg "E")    | 6,800 SF         |               |
| Bay # Blo              | dg Dimensions | <u>Bldg Size</u> | <u>Status</u> |
| 500                    | 68 x 100      | 6,800            |               |