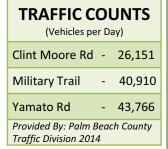

### Retail For Lease Palm Beach County

PARK PLACE, 5540-5580 N. Military Trail, Boca Raton, FL 33496

2014 Traffic Counts provided by Palm Beach County Traffic Division

Ross Feurring / Broker RossFeurring@sfrealty.com 561-488-9100