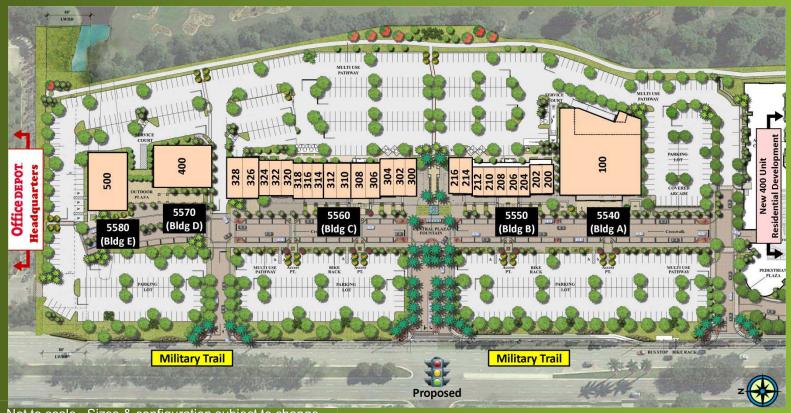

#### **SITE PLAN**

Not to scale. Sizes & configuration subject to change.

#### **AVAILABLE SPACE**

| 5540 N. Military Trail | (Bldg "A")    | 20,000 SF        |               |
|------------------------|---------------|------------------|---------------|
| Bay# Ba                | ay Dimensions | <u>Bay Size</u>  | <u>Status</u> |
| 100                    | 161 x 120     | 20,000           | Lease Pending |
| 5550 N. Military Trail | (Bldg "B")    | 9,500 SF         |               |
| Bay# Ba                | ay Dimensions | Bay Size         | <u>Status</u> |
| 200                    | 20 x 50       | 1,000            |               |
| 202                    | 20 x 50       | 1,000            |               |
| 204                    | 20 x 50       | 1,000            |               |
| 206                    | 20 x 50       | 1,000            |               |
| 208                    | 20 x 50       | 1,000            |               |
| 210                    | 20 x 50       | 1,000            |               |
| 212                    | 20 x 50       | 1,000            |               |
| 214                    | 20 x 62.5     | 1,250            |               |
| 216                    | 20 x 62.5     | 1,250            |               |
| 5560 N. Military Trail | (Bldg "C")    | 20,500 SF        |               |
| <u>Bay #</u> <u>Ba</u> | ay Dimensions | <u>Bay Size</u>  | <u>Status</u> |
| 300/302/304            | 62.5 x 64     | 4,000            | Lease Pending |
| 306/308                | 50 x 60       | 3,000            | Lease Pending |
| 310/312                | 40 x 60       | 2,400            | Lease Pending |
| 314                    | 25 x 60       | 1,500            |               |
| 316                    | 28 x 60       | 1,680            |               |
| 318                    | 20 x 66       | 1,320            |               |
| 320                    | 20 x 66       | 1,320            |               |
| 322                    | 20 x 66       | 1,320            |               |
| 324                    | 20 x 66       | 1,320            |               |
| 326/328                | 40 x 66       | 2,640            |               |
| 5570 N. Military Trail | (Bldg "D")    | 7,250 SF         |               |
|                        | dg Dimensions | <u>Bldg Size</u> | <u>Status</u> |
| 400                    | 100 x 72.5    | 7,250            |               |
| 5580 N. Military Trail | (Bldg "E")    | 6,800 SF         |               |
| Bay # Blo              | dg Dimensions | <u>Bldg Size</u> | <u>Status</u> |
| 500                    | 68 x 100      | 6,800            |               |